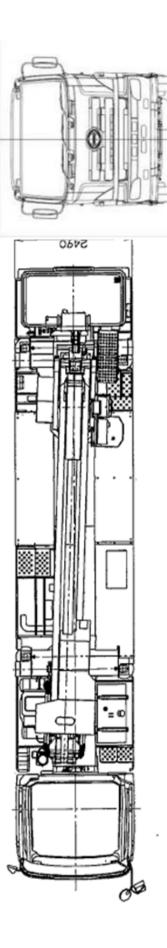

# TADANO AERIAL PLATFORM HYPER DECK MODEL: AT-400CG

GENERAL DATA

| MAXIMUM WORK | 42.0 m                                            |                               |                                   |  |  |  |
|--------------|---------------------------------------------------|-------------------------------|-----------------------------------|--|--|--|
| MAXIMUM BASK | 40.0 m                                            |                               |                                   |  |  |  |
| MAXIMUM BASK | 360 kg or two(2) persons                          |                               |                                   |  |  |  |
| BOOM         |                                                   | 4-section,                    | 7.96m - 19.9m                     |  |  |  |
| DIMENSIONS   | Overall Length<br>Overall Width<br>Overall Height | Approx.<br>Approx.<br>Approx. | 11,910 mm<br>2,490 mm<br>3,400 mm |  |  |  |
| MASS         | Overall Mass                                      | Approx.                       | 19,930Kg                          |  |  |  |

WIDTH OF OUTRIGGERS Fully = 5.20m, Mid 2 = 4.14m, Mid 1 = 3.10m, Min = 2.08m

| 1  | Outrigger float dimensions | Φ400 mm  | 11 | • | • | • | • | • | • | • | • | • | 3,470 mm  |
|----|----------------------------|----------|----|---|---|---|---|---|---|---|---|---|-----------|
| 2  | •••••                      | 4,878 mm | 12 | • | • | • | • | • | • | • | • | • | 1,300 mm  |
| 3  |                            | 1,162 mm | 13 | • | • | • | • | • | • | • | • | • | 5,750 mm  |
| 4  | Outrigger Minimum Width    | 2,080 mm | 14 | • | • | • | • | • | • | • | • | • | 11,900 mm |
| 5  | Outrigger Mid 1 Width      | 3,100 mm | 15 | • | • | • | • | • | • | • | • | • | 3,400 mm  |
| 6  | Outrigger Mid 2 Width      | 4,140 mm |    |   |   |   |   |   |   |   |   |   |           |
| 7  | Outrigger Maximum Width    | 5,200 mm |    |   |   |   |   |   |   |   |   |   |           |
| 8  |                            | 918 mm   |    |   |   |   |   |   |   |   |   |   |           |
| 9  |                            | 5,122 mm |    |   |   |   |   |   |   |   |   |   |           |
| 10 | Total width                | 2,490 mm |    |   |   |   |   |   |   |   |   |   |           |