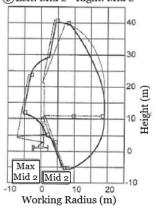

Working Radius 2 (1) Left: Max – Right: Mid 2 (2) Left: Mid 2 - Right: Mid 2

Working Radius 3 ①Left: Mid 1 – Right: Max

| SAFETY DEVICES     | <ul> <li>Automatic moment limiter (AMC)</li> <li>Boom profile monitor system (Prevent hitting vehicle by boom<br/>and by basket)</li> <li>Automatic speed reduction and soft stop function on boom<br/>elevation, rotation and telescoping</li> <li>Automatic acceleration</li> <li>Boom vertical/horizontal movement device</li> <li>Boom and basket automatic stowing</li> <li>Emergency pump</li> <li>Emergency stop system</li> <li>Parking brake warning</li> <li>PTO connect warning (When drive)</li> <li>Jack interlock</li> <li>Outrigger indicator</li> <li>Shift lever interlock</li> <li>Hydraulic cylinder lock valves</li> <li>Hydraulic safety valves</li> <li>Level gauge</li> <li>guard for operation levers</li> <li>Foot switch (on basket)</li> </ul> |
|--------------------|---------------------------------------------------------------------------------------------------------------------------------------------------------------------------------------------------------------------------------------------------------------------------------------------------------------------------------------------------------------------------------------------------------------------------------------------------------------------------------------------------------------------------------------------------------------------------------------------------------------------------------------------------------------------------------------------------------------------------------------------------------------------------|
| Accessories        | Hour meter<br>Rubber blocks ( for outriggers)<br>Chocks                                                                                                                                                                                                                                                                                                                                                                                                                                                                                                                                                                                                                                                                                                                   |
| OPTIONAL EQUIPMENT | Work light (on basket)<br>Safety belt<br>Elevation cylinder boots<br>Wood block (for outrigger)<br>Yellow flickers<br>Grease pump<br>Tools                                                                                                                                                                                                                                                                                                                                                                                                                                                                                                                                                                                                                                |

## WORKING RANGE

Outrigger fully extended Working area : 360°

Basket loading capacity: 360kg or 2 persons

WORKING RADIUS (m)

NOTES: Working ranges shown area for a case where the aerial platform is set on firm, level ground, do not include boom deflection.