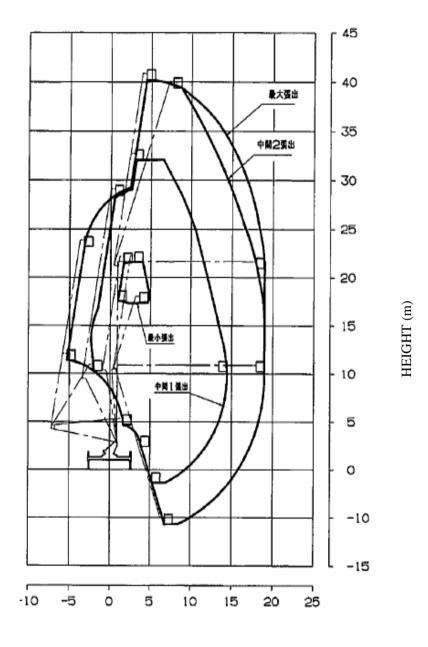

## WORKING RANGE

Outrigger fully extended Working area : 360°

Basket loading capacity: 360kg or 2 persons

WORKING RADIUS (m)

NOTES: Working ranges shown area for a case where the aerial platform is set on firm, level ground, do not include boom deflection.