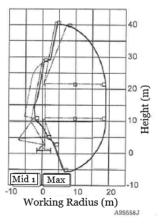

Working Radius 2 (1) Left: Max – Right: Mid 2 (2) Left: Mid 2 - Right: Mid 2

Working Radius 3 ①Left: Mid 1 – Right: Max

| SAFETY DEVICES     | <ul> <li>Automatic moment limiter (AMC)</li> <li>Boom profile monitor system (Prevent hitting vehicle by boom<br/>and by basket)</li> <li>Automatic speed reduction and soft stop function on boom<br/>elevation, rotation and telescoping</li> <li>Automatic acceleration</li> <li>Boom vertical/horizontal movement device</li> <li>Boom and basket automatic stowing</li> <li>Emergency pump</li> <li>Emergency stop system</li> <li>Parking brake warning</li> <li>PTO connect warning (When drive)</li> <li>Jack interlock</li> <li>Outrigger indicator</li> <li>Shift lever interlock</li> <li>Hydraulic cylinder lock valves</li> <li>Hydraulic safety valves</li> <li>Level gauge</li> <li>guard for operation levers</li> <li>Foot switch (on basket)</li> </ul> |
|--------------------|---------------------------------------------------------------------------------------------------------------------------------------------------------------------------------------------------------------------------------------------------------------------------------------------------------------------------------------------------------------------------------------------------------------------------------------------------------------------------------------------------------------------------------------------------------------------------------------------------------------------------------------------------------------------------------------------------------------------------------------------------------------------------|
| Accessories        | Hour meter<br>Rubber blocks ( for outriggers)<br>Chocks                                                                                                                                                                                                                                                                                                                                                                                                                                                                                                                                                                                                                                                                                                                   |
| OPTIONAL EQUIPMENT | Work light (on basket)<br>Safety belt<br>Elevation cylinder boots<br>Wood block (for outrigger)<br>Yellow flickers<br>Grease pump<br>Tools                                                                                                                                                                                                                                                                                                                                                                                                                                                                                                                                                                                                                                |

## WORKING RANGE

Outrigger fully extended Working area : 360°

Basket loading capacity: 360kg or 2 persons

WORKING RADIUS (m)

NOTES: Working ranges shown area for a case where the aerial platform is set on firm, level ground, do not include boom deflection.