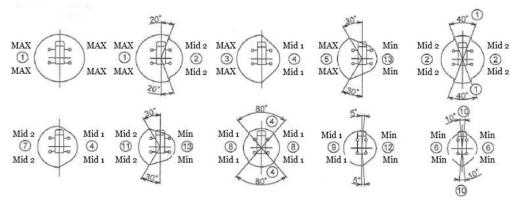

WIDTH OF OUTRIGGERS Fully = 5.20m, Mid 2 = 4.14m, Mid 1 = 3.10m, Min = 2.08m

#### **Outriggers control**

Levers for extension-retraction and outrigger selection. Switches for acceleration (2 speed with auto-acceleration), and engine start-stop.

Working Radius 1 (1)Left: Max – Right: Max

Working Radius 2 (1) Left: Max – Right: Mid 2 (2) Left: Mid 2 - Right: Mid 2

Working Radius 3 ①Left: Mid 1 – Right: Max

| SAFETY DEVICES     | <ul> <li>Automatic moment limiter (AMC)</li> <li>Boom profile monitor system (Prevent hitting vehicle by boom<br/>and by basket)</li> <li>Automatic speed reduction and soft stop function on boom<br/>elevation, rotation and telescoping</li> <li>Automatic acceleration</li> <li>Boom vertical/horizontal movement device</li> <li>Boom and basket automatic stowing</li> <li>Emergency pump</li> <li>Emergency stop system</li> <li>Parking brake warning</li> <li>PTO connect warning (When drive)</li> <li>Jack interlock</li> <li>Outrigger indicator</li> <li>Shift lever interlock</li> <li>Hydraulic cylinder lock valves</li> <li>Hydraulic safety valves</li> <li>Level gauge</li> <li>guard for operation levers</li> <li>Foot switch (on basket)</li> </ul> |
|--------------------|---------------------------------------------------------------------------------------------------------------------------------------------------------------------------------------------------------------------------------------------------------------------------------------------------------------------------------------------------------------------------------------------------------------------------------------------------------------------------------------------------------------------------------------------------------------------------------------------------------------------------------------------------------------------------------------------------------------------------------------------------------------------------|
| Accessories        | Hour meter<br>Rubber blocks ( for outriggers)<br>Chocks                                                                                                                                                                                                                                                                                                                                                                                                                                                                                                                                                                                                                                                                                                                   |
| OPTIONAL EQUIPMENT | Work light (on basket)<br>Safety belt<br>Elevation cylinder boots<br>Wood block (for outrigger)<br>Yellow flickers<br>Grease pump<br>Tools                                                                                                                                                                                                                                                                                                                                                                                                                                                                                                                                                                                                                                |