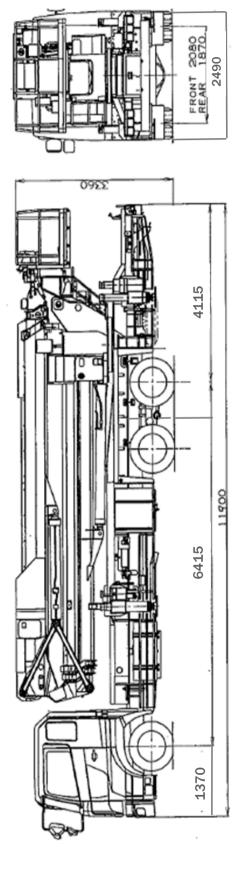

# TADANO AERIAL PLATFORM HYPER DECK MODEL: AT-400CG

GENERAL DATA

| MAXIMUM WORK | 42.0 m                                            |                               |                                   |  |  |  |
|--------------|---------------------------------------------------|-------------------------------|-----------------------------------|--|--|--|
| MAXIMUM BASK | 40.0 m                                            |                               |                                   |  |  |  |
| MAXIMUM BASK | 360 kg or two(2) persons                          |                               |                                   |  |  |  |
| BOOM         |                                                   | 4-section,                    | 7.96m - 19.9m                     |  |  |  |
| DIMENSIONS   | Overall Length<br>Overall Width<br>Overall Height | Approx.<br>Approx.<br>Approx. | 11,910 mm<br>2,490 mm<br>3,400 mm |  |  |  |
| MASS         | Overall Mass                                      | Approx.                       | 19,930Kg                          |  |  |  |

WIDTH OF OUTRIGGERS Fully = 5.20m, Mid 2 = 4.14m, Mid 1 = 3.10m, Min = 2.08m

# . R Jn 庵 D G -(12)-

| Outer | diameter | (Dimension | is | different | depe | nding ( | on 1 | product | vear) | ļ |
|-------|----------|------------|----|-----------|------|---------|------|---------|-------|---|
|       |          | (=         | -~ |           |      |         |      |         | ,,    |   |

| 1  | Outrigger float dimensions | Φ400 mm  | 11 | • | • | • | • | • | • | • | • | • | 3,470 mm  |
|----|----------------------------|----------|----|---|---|---|---|---|---|---|---|---|-----------|
| 2  | •••••                      | 4,878 mm | 12 | • | • | • | • | • | • | • | • | • | 1,300 mm  |
| 3  |                            | 1,162 mm | 13 | • | • | • | • | • | • | • | • | • | 5,750 mm  |
| 4  | Outrigger Minimum Width    | 2,080 mm | 14 | • | • | • | • | • | • | • | • | • | 11,900 mm |
| 5  | Outrigger Mid 1 Width      | 3,100 mm | 15 | • | • | • | • | • | • | • | • | • | 3,400 mm  |
| 6  | Outrigger Mid 2 Width      | 4,140 mm |    |   |   |   |   |   |   |   |   |   |           |
| 7  | Outrigger Maximum Width    | 5,200 mm |    |   |   |   |   |   |   |   |   |   |           |
| 8  |                            | 918 mm   |    |   |   |   |   |   |   |   |   |   |           |
| 9  |                            | 5,122 mm |    |   |   |   |   |   |   |   |   |   |           |
| 10 | Total width                | 2,490 mm |    |   |   |   |   |   |   |   |   |   |           |