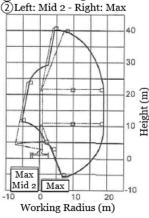

Working Radius 2 (1) Left: Max – Right: Mid 2 (2) Left: Mid 2 - Right: Mid 2

Working Radius 3 ①Left: Mid 1 – Right: Max

| SAFETY DEVICES     | <ul> <li>Automatic moment limiter (AMC)</li> <li>Boom profile monitor system (Prevent hitting vehicle by boom<br/>and by basket)</li> <li>Automatic speed reduction and soft stop function on boom<br/>elevation, rotation and telescoping</li> <li>Automatic acceleration</li> <li>Boom vertical/horizontal movement device</li> <li>Boom and basket automatic stowing</li> <li>Emergency pump</li> <li>Emergency stop system</li> <li>Parking brake warning</li> <li>PTO connect warning (When drive)</li> <li>Jack interlock</li> <li>Outrigger indicator</li> <li>Shift lever interlock</li> <li>Hydraulic cylinder lock valves</li> <li>Hydraulic safety valves</li> <li>Level gauge</li> <li>guard for operation levers</li> <li>Foot switch (on basket)</li> </ul> |
|--------------------|---------------------------------------------------------------------------------------------------------------------------------------------------------------------------------------------------------------------------------------------------------------------------------------------------------------------------------------------------------------------------------------------------------------------------------------------------------------------------------------------------------------------------------------------------------------------------------------------------------------------------------------------------------------------------------------------------------------------------------------------------------------------------|
| Accessories        | Hour meter<br>Rubber blocks ( for outriggers)<br>Chocks                                                                                                                                                                                                                                                                                                                                                                                                                                                                                                                                                                                                                                                                                                                   |
| OPTIONAL EQUIPMENT | Work light (on basket)<br>Safety belt<br>Elevation cylinder boots<br>Wood block (for outrigger)<br>Yellow flickers<br>Grease pump<br>Tools                                                                                                                                                                                                                                                                                                                                                                                                                                                                                                                                                                                                                                |

## WORKING RANGE

Outrigger fully extended Working area : 360°

Basket loading capacity: 360kg or 2 persons

WORKING RADIUS (m)

NOTES: Working ranges shown area for a case where the aerial platform is set on firm, level ground, do not include boom deflection.